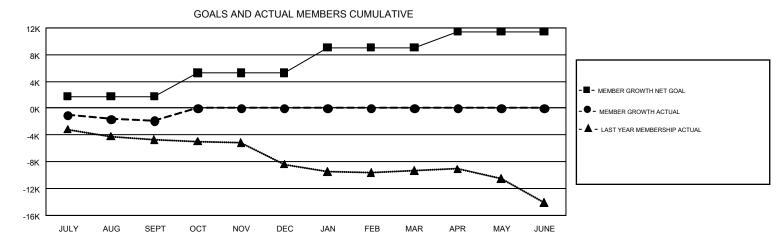

## REPORT DOES NOT INCLUDE CLUBS IN UNDISTRICTED AREAS.

JUNE

MAY

|               |               |             |               | 1                     |                           |                         |                                                    |  |
|---------------|---------------|-------------|---------------|-----------------------|---------------------------|-------------------------|----------------------------------------------------|--|
| Clubs         |               |             |               | Members               |                           |                         |                                                    |  |
|               | RESULTS FOR   | R 2018-2019 |               | RESULTS FOR 2018-2019 |                           |                         |                                                    |  |
| QUARTER       | NEW CLUB GOAL | NEW CLUBS   | DROPPED CLUBS | QUARTER               | MEMBER GROWTH NET<br>GOAL | MEMBER GROWTH<br>ACTUAL | DROPPED<br>MEMBERS ACTUAL<br>(including transfers) |  |
| JULY/AUG/SEPT | 70            | 13          | 85            | JULY/AUG/SEPT         | 1,764                     | 7,082                   | 7,883                                              |  |
| OCT/NOV/DEC   | 99            | 0           | 0             | OCT/NOV/DEC           | 3,552                     | 0                       | 0                                                  |  |
| JAN/FEB/MAR   | 102           | 0           | 0             | JAN/FEB/MAR           | 3,737                     | 0                       | 0                                                  |  |
| APR/MAY/JUNE  | 78            | 0           | 0             | APR/MAY/JUNE          | 2,408                     | 0                       | 0                                                  |  |