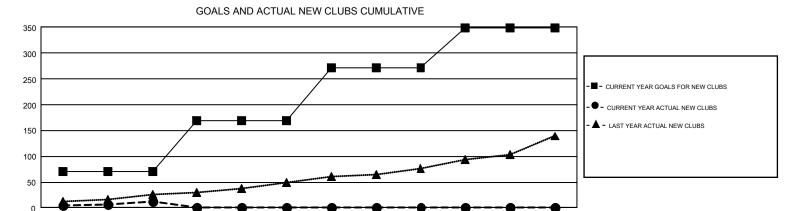

## REPORT DOES NOT INCLUDE CLUBS IN UNDISTRICTED AREAS.

JUNE

MAY

|               |               |             |               | 1                     |                           |                         |                                                    |  |
|---------------|---------------|-------------|---------------|-----------------------|---------------------------|-------------------------|----------------------------------------------------|--|
| Clubs         |               |             |               | Members               |                           |                         |                                                    |  |
|               | RESULTS FOR   | R 2018-2019 |               | RESULTS FOR 2018-2019 |                           |                         |                                                    |  |
| QUARTER       | NEW CLUB GOAL | NEW CLUBS   | DROPPED CLUBS | QUARTER               | MEMBER GROWTH NET<br>GOAL | MEMBER GROWTH<br>ACTUAL | DROPPED<br>MEMBERS ACTUAL<br>(including transfers) |  |
| JULY/AUG/SEPT | 70            | 13          | 85            | JULY/AUG/SEPT         | 1,764                     | 7,082                   | 7,883                                              |  |
| OCT/NOV/DEC   | 99            | 0           | 0             | OCT/NOV/DEC           | 3,552                     | 0                       | 0                                                  |  |
| JAN/FEB/MAR   | 102           | 0           | 0             | JAN/FEB/MAR           | 3,737                     | 0                       | 0                                                  |  |
| APR/MAY/JUNE  | 78            | 0           | 0             | APR/MAY/JUNE          | 2,408                     | 0                       | 0                                                  |  |